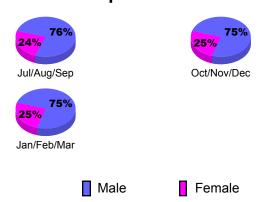

| 11                           | -10                              | 1                               | 3                               |  |  |  |
| Oct/Nov/Dec | 0                          | 35                           | -26                              | 9                               | 18                              |  |  |  |
| Jan/Feb/Mar | 25                         | 10                           | -19                              | -9                              | 8                               |  |  |  |
| Totals      | 25                         | 56                           | -55                              | 1                               | 29                              |  |  |  |



# Gender Comparison 2010-2011

Oct/Nov/Dec

Jan/Feb/Mar

Previous Year