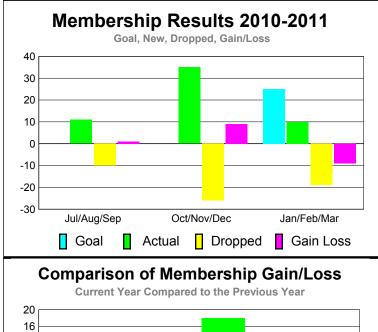

## Club Results 2010-2011 Goal, New, Dropped, Gain/Loss 0.8 0.6 0.4 Jul/Aug/Sep Oct/Nov/Dec Jan/Feb/Mar Goal Actual Dropped Gain Loss

### YTD Status Quo Clubs 2010-2011

Total Status Quo Members

|             | <u>N</u>                   | Member                       | <u>Membership</u>                |                                 |                                 |  |  |  |
|-------------|----------------------------|------------------------------|----------------------------------|---------------------------------|---------------------------------|--|--|--|
|             |                            | 201                          | 2009-2010                        |                                 |                                 |  |  |  |
| Month       | Net<br>Memb<br><u>Goal</u> | Actual<br>New<br><u>Memb</u> | Actual<br>Dropped<br><u>Memb</u> | Gain/<br>Loss of<br><u>Memb</u> | Gain/<br>Loss of<br><u>Memb</u> |  |  |  |
| Jul/Aug/Sep | 0                          | 11                           | -10                              | 1                               | 3                               |  |  |  |
| Oct/Nov/Dec | 0                          | 35                           | -26                              | 9                               | 18                              |  |  |  |
| Jan/Feb/Mar | 25                         | 10                           | -19                              | -9                              | 8                               |  |  |  |
| Totals      | 25                         | 56                           | -55                              | 1                               | 29                              |  |  |  |