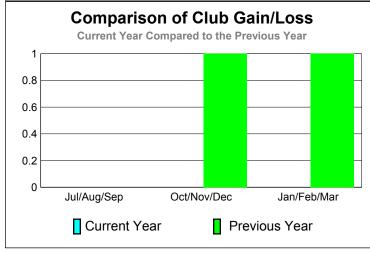

## 2010-2011 GMT Reports for District (or Undistricted) District 129

12 8

-8

-12

Jul/Aug/Sep

Current Year

**Location: SLOVENIA** GMT CA: 4 **GMT: Klaus Tang** 

|             |                     | <u>Club</u><br><b>201</b>     |                                   | <u>Clubs</u><br>2009-2010        |                                  |
|-------------|---------------------|-------------------------------|-----------------------------------|----------------------------------|----------------------------------|
| Month       | New<br>Club<br>Goal | Actual<br>New<br><u>Clubs</u> | Actual<br>Dropped<br><u>Clubs</u> | Gain/<br>Loss of<br><u>Clubs</u> | Gain/<br>Loss of<br><u>Clubs</u> |
| Jul/Aug/Sep | 0                   | 0                             | 0                                 | 0                                | 0                                |
| Oct/Nov/Dec | 0                   | 0                             | 0                                 | 0                                | 1                                |
| Jan/Feb/Mar | 1                   | 0                             | 0                                 | 0                                | 1                                |
| Totals      | 1                   | 0                             | 0                                 | 0                                | 2                                |